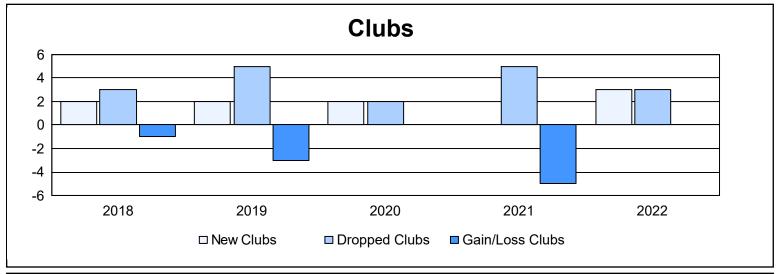

District 118 Y

As of June 2022 Cumulative

| Year      | New<br>Clubs | Dropped<br>Clubs | Gain/<br>Loss<br>Clubs | New<br>Members | Charter<br>Members | Reinstate<br>Members | Transfer<br>Members | Total<br>Member<br>Added | Total<br>Members<br>Dropped | Gain/<br>Loss<br>Members |
|-----------|--------------|------------------|------------------------|----------------|--------------------|----------------------|---------------------|--------------------------|-----------------------------|--------------------------|
| 2017-2018 | 2            | 3                | -1                     | 104            | 60                 | 7                    | 11                  | 182                      | 305                         | -123                     |
| 2018-2019 | 2            | 5                | -3                     | 120            | 78                 | 5                    | 18                  | 221                      | 267                         | -46                      |
| 2019-2020 | 2            | 2                | 0                      | 123            | 71                 | 6                    | 8                   | 208                      | 198                         | 10                       |
| 2020-2021 | 0            | 5                | -5                     | 94             | 14                 | 4                    | 23                  | 135                      | 228                         | -93                      |
| 2021-2022 | 3            | 3                | 0                      | 146            | 114                | 2                    | 17                  | 279                      | 236                         | 43                       |
| Average   | 2            | 4                | -2                     | 117            | 67                 | 5                    | 15                  | 205                      | 247                         | -42                      |