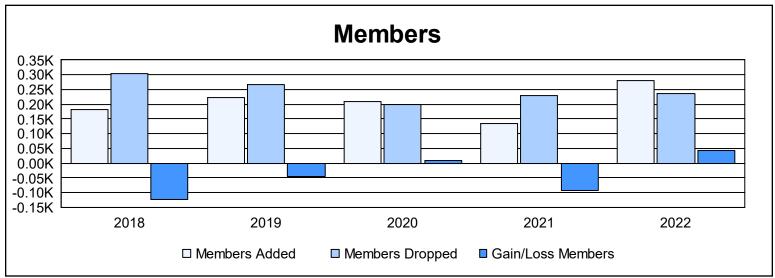

District 118 Y

As of June 2022 Cumulative

| Year      | New<br>Clubs | Dropped<br>Clubs | Gain/<br>Loss<br>Clubs | New<br>Members | Charter<br>Members | Reinstate<br>Members | Transfer<br>Members | Total<br>Member<br>Added | Total<br>Members<br>Dropped | Gain/<br>Loss<br>Members |
|-----------|--------------|------------------|------------------------|----------------|--------------------|----------------------|---------------------|--------------------------|-----------------------------|--------------------------|
| 2017-2018 | 2            | 3                | -1                     | 104            | 60                 | 7                    | 11                  | 182                      | 305                         | -123                     |
| 2018-2019 | 2            | 5                | -3                     | 120            | 78                 | 5                    | 18                  | 221                      | 267                         | -46                      |
| 2019-2020 | 2            | 2                | 0                      | 123            | 71                 | 6                    | 8                   | 208                      | 198                         | 10                       |
| 2020-2021 | 0            | 5                | -5                     | 94             | 14                 | 4                    | 23                  | 135                      | 228                         | -93                      |
| 2021-2022 | 3            | 3                | 0                      | 146            | 114                | 2                    | 17                  | 279                      | 236                         | 43                       |
| Average   | 2            | 4                | -2                     | 117            | 67                 | 5                    | 15                  | 205                      | 247                         | -42                      |